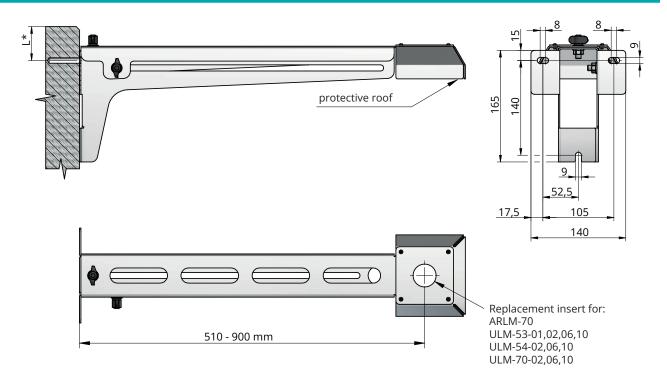

| Technical specifications           |         |                                                          |  |
|------------------------------------|---------|----------------------------------------------------------|--|
| Device mounting<br>range from wall |         | 510 - 900 mm                                             |  |
| Process                            | G3/4″   | ULM-53-01                                                |  |
|                                    | G1″     | ULM-53-02; ULM-54-02; ULM-54-06;<br>ULM-54-10; ULM-70-02 |  |
| connection                         | G1 1/2″ | ULM-53-06; (ULM-54-06); ULM-70-06                        |  |
|                                    | G2″     | ARLM-70                                                  |  |
|                                    | G2 1/2″ | ULM-53-10; (ULM-54-10); ULM-70-10                        |  |
| Material                           |         | steel W. Nr 1.4301 (AISI 304)                            |  |
| Weight                             |         | ~ 2,1 kg                                                 |  |

## DIMENSIONS

\* The distance of the holes from the upper edge of the wall should be chosen with regard to the material and its quality.

| ORDER CODE |                    |                                                                       |  |  |
|------------|--------------------|-----------------------------------------------------------------------|--|--|
| VKD        |                    |                                                                       |  |  |
| 1          | PROCESS CONNECTION |                                                                       |  |  |
|            | G3/4               | for level meter ULM-53-01                                             |  |  |
|            | G1                 | for level meter ULM-53-02; ULM-54-02; ULM-54-06; ULM-54-10; ULM-70-02 |  |  |
|            | G1,5               | for level meter ULM-53-06; (ULM-54-06); ULM-70-06                     |  |  |
|            | G2                 | for level meter ARLM-70                                               |  |  |
|            | G2,25              | for level meter ULM-53-10; (ULM-54-10); ULM-70-10                     |  |  |
| 1          | I.                 |                                                                       |  |  |
| VKD        | - G3/4             | CODE EXAMPLE                                                          |  |  |