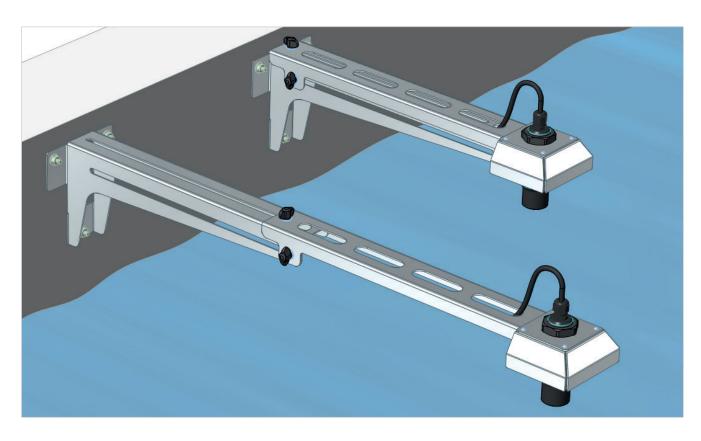

## Accessories for ultrasonic level meters ULM and radar level meter ARLM-70

- Intended for mounting of non-contact level meters in outdoor applications - rivers, canals, dams, or for installation in tanks with open ceilings - sumps and shafts.
- Telescopic bracket allows the level meter to be mounted in the range of 50-90 cm from the wall.
- It is equipped with a protective roof against direct sunlight, which is most effective especially when using ultrasonic level meters with upper thread (ULM-54).
- The connecting material is part of the console bracket (except for the screws for fixing to the wall it is recommended to use 3x M8 through anchor).